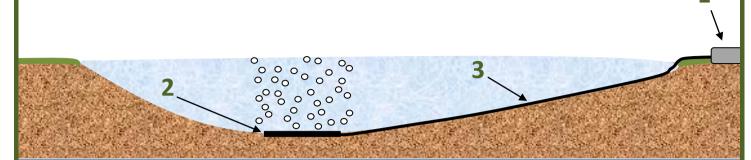

## A simple pond or lake bed diffuser set up consisting of:

- 1. Low energy Linear Air Blower
- 2. Custom weighted diffuser from AAG
- 3. Self-Sink Air Hose