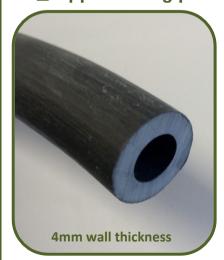

**Black** in colour, it will blend into the pond or lake bed for a discreet, tidy installation. Made from a PVC based compound it has a high resistance to UV light and resists kinking and cracking.

- $\Sigma$  Inside diameter \*15mm
- $\Sigma$  Outside diameter \*28mm
- $\Sigma$  Braided for strength
- $\Sigma$  30m coils as standard
- $\Sigma$  Approx. 350g per m